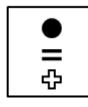

Which of the shapes below continues the sequence:

6- Choose the image that completes the pattern:

Which of the shapes below replaces the missing box above?

Which of the shapes below replaces the missing box above?

8- Choose the image that completes the pattern:

Which of the shapes below replaces the missing box above?

Which of the shapes below replaces the missing box above?

10- Choose the odd one out:

- 4. 4
- 5. 5