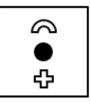

8- Choose the image that completes the pattern:

Which of the shapes below replaces the missing box above?

Which of the shapes below replaces the missing box above?

10- Choose the odd one out:

- 4. 4
- 5. 5