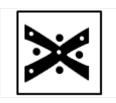

2- Choose the image that completes the pattern:

Which of the shapes below continues the sequence:

Which of the shapes below continues the sequence:

4- Choose the image that completes the pattern:

Which of the shapes below continues the sequence: