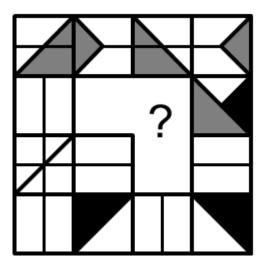

Which of the shapes below continues the sequence:

6- Choose the image that completes the pattern:

Which of the shapes below replaces the missing box above?

Which of the shapes below replaces the missing box above?