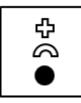

2- Choose the image that completes the pattern:

Which of the shapes below continues the sequence:

Which of the shapes below continues the sequence:

4- Choose the image that completes the pattern:

Which of the shapes below continues the sequence:

Which of the shapes below continues the sequence:

6- Choose the image that completes the pattern:

Which of the shapes below replaces the missing box above?

Which of the shapes below replaces the missing box above?