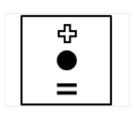

2- Choose the image that completes the pattern:

Which of the shapes below continues the sequence:

Which of the shapes below continues the sequence:

4- Choose the image that completes the pattern:

Which of the shapes below continues the sequence: