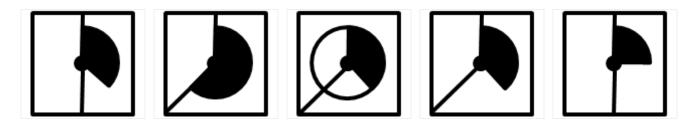

2- Choose the image that completes the pattern:

Which of the shapes below continues the sequence:

Which of the shapes below continues the sequence:

4- Choose the image that completes the pattern:

Which of the shapes below continues the sequence: