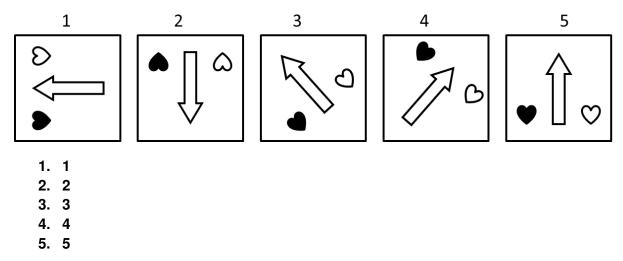

8- Choose the image that completes the pattern:

Which of the shapes below replaces the missing box above?

Which of the shapes below replaces the missing box above?

10- Choose the odd one out:

- 4. 4
- 5. 5