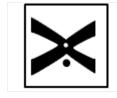

Which of the shapes below continues the sequence:

6- Choose the image that completes the pattern:

Which of the shapes below replaces the missing box above?

Which of the shapes below replaces the missing box above?