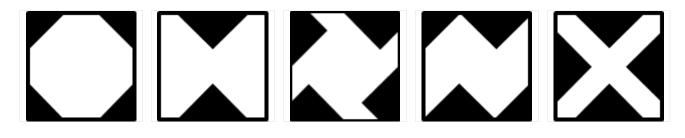

8- Choose the image that completes the pattern:

Which of the shapes below replaces the missing box above?

Which of the shapes below replaces the missing box above?

10- Choose the odd one out:

- 4. 4
- 5. 5