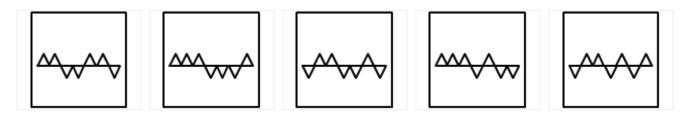

2- Choose the image that completes the pattern:

Which of the shapes below continues the sequence:

Which of the shapes below continues the sequence:

4- Choose the image that completes the pattern:

Which of the shapes below continues the sequence: