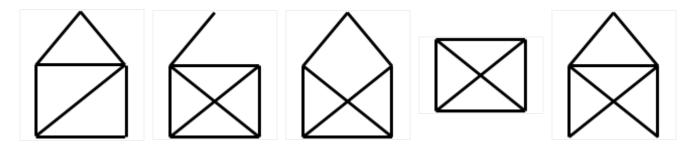

## 12- Choose the image that completes the pattern:

Which of the shapes below continues the sequence:

- 1. 1
- 2. 2
- 3. 3
- 4. 4
- 5. 5

Hundreds of practice questions are available in our inductive practice pack >>