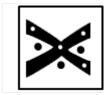

8- Choose the image that completes the pattern:

Which of the shapes below replaces the missing box above?

Which of the shapes below replaces the missing box above?

10- Choose the odd one out:

- 4. 4
- 5. 5