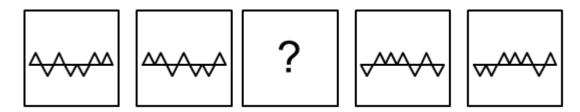

## 12- Choose the image that completes the pattern:

Which of the shapes below continues the sequence:

- 1. 1
- 2. 2
- 3. 3
- 4. 4
- 5. 5

Hundreds of practice questions are available in our inductive practice pack >>