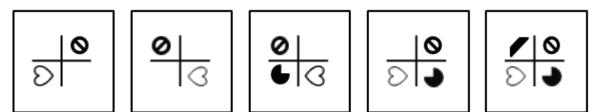

2- Choose the image that completes the pattern:

Which of the shapes below continues the sequence:

Which of the shapes below continues the sequence:

4- Choose the image that completes the pattern:

Which of the shapes below continues the sequence:

Which of the shapes below continues the sequence:

6- Choose the image that completes the pattern:

Which of the shapes below replaces the missing box above?

Which of the shapes below replaces the missing box above?