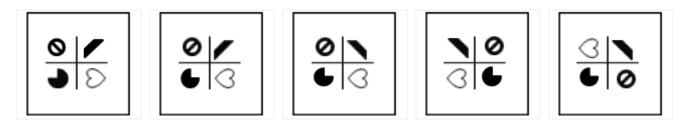

Which of the shapes below continues the sequence:

6- Choose the image that completes the pattern:

Which of the shapes below replaces the missing box above?

Which of the shapes below replaces the missing box above?

8- Choose the image that completes the pattern:

Which of the shapes below replaces the missing box above?

Which of the shapes below replaces the missing box above?

10- Choose the odd one out:

- 4. 4
- 5. 5