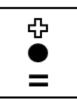

2- Choose the image that completes the pattern:

Which of the shapes below continues the sequence:

Which of the shapes below continues the sequence:

4- Choose the image that completes the pattern:

Which of the shapes below continues the sequence: