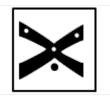

2- Choose the image that completes the pattern:

Which of the shapes below continues the sequence:

Which of the shapes below continues the sequence:

4- Choose the image that completes the pattern:

Which of the shapes below continues the sequence: