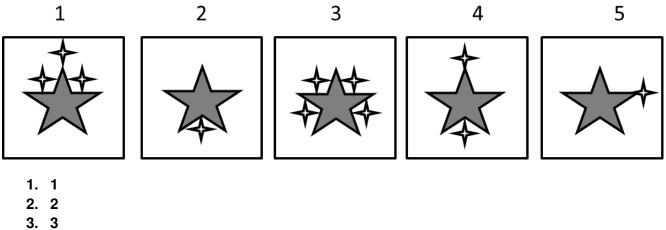

D LUCK!** 





Which of the shapes below continues the sequence:



2- Choose the image that completes the pattern:



Which of the shapes below continues the sequence:













Which of the shapes below continues the sequence:



4- Choose the image that completes the pattern:



Which of the shapes below continues the sequence:





Which of the shapes below continues the sequence:



6- Choose the image that completes the pattern:



Which of the shapes below replaces the missing box above?























Which of the shapes below replaces the missing box above?











8- Choose the image that completes the pattern:



Which of the shapes below replaces the missing box above?





Which of the shapes below replaces the missing box above?



10- Choose the odd one out:



- 4. 4
- 5. 5

11- Choose the odd one out:



## 12- Choose the image that completes the pattern:



Which of the shapes below continues the sequence:

- 1. 1
- 2. 2
- 3. 3
- 4. 4
- 5. 5

Hundreds of practice questions are available in our inductive practice pack >>

Learn more about <u>Non-verbal reasoning test >></u>