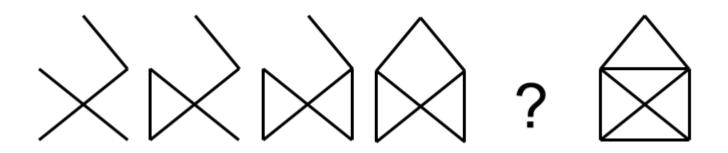

## 12- Choose the image that completes the pattern:

Which of the shapes below continues the sequence:

- 1. 1
- 2. 2
- 3. 3
- 4. 4
- 5. 5

Hundreds of practice questions are available in our inductive practice pack >>