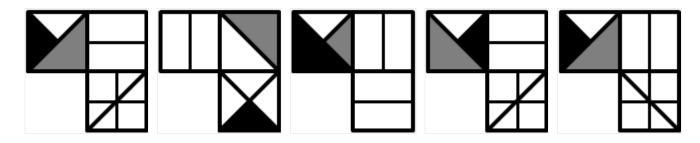

Which of the shapes below continues the sequence:

6- Choose the image that completes the pattern:

Which of the shapes below replaces the missing box above?

Which of the shapes below replaces the missing box above?