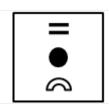

Which of the shapes below continues the sequence:

6- Choose the image that completes the pattern:

Which of the shapes below replaces the missing box above?

Which of the shapes below replaces the missing box above?