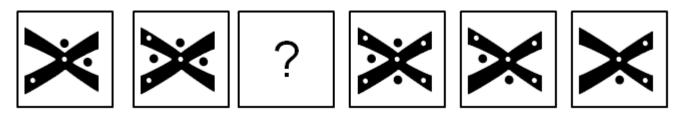

## 12- Choose the image that completes the pattern:

Which of the shapes below continues the sequence:

- 1. 1
- 2. 2
- 3. 3
- 4. 4
- 5. 5

Hundreds of practice questions are available in our inductive practice pack >>