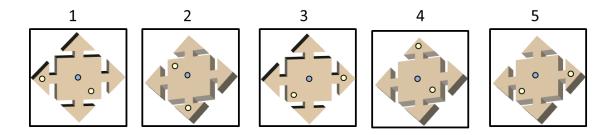

## 12- Choose the image that completes the pattern:

Which of the shapes below continues the sequence:

- 1. 1
- 2. 2
- 3. 3
- 4. 4
- 5. 5

Hundreds of practice questions are available in our inductive practice pack >>