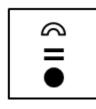

2- Choose the image that completes the pattern:

Which of the shapes below continues the sequence:

Which of the shapes below continues the sequence:

4- Choose the image that completes the pattern:

Which of the shapes below continues the sequence: