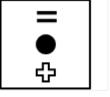

Which of the shapes below continues the sequence:

6- Choose the image that completes the pattern:

Which of the shapes below replaces the missing box above?

Which of the shapes below replaces the missing box above?