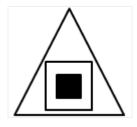

Which of the shapes below continues the sequence:

6- Choose the image that completes the pattern:

Which of the shapes below replaces the missing box above?

Which of the shapes below replaces the missing box above?