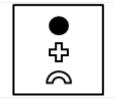

Which of the shapes below continues the sequence:

6- Choose the image that completes the pattern:

Which of the shapes below replaces the missing box above?

Which of the shapes below replaces the missing box above?