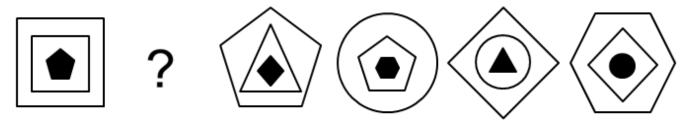

Which of the shapes below continues the sequence:

6- Choose the image that completes the pattern:

Which of the shapes below replaces the missing box above?

Which of the shapes below replaces the missing box above?