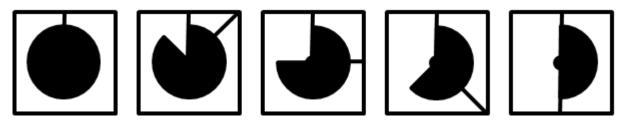

2- Choose the image that completes the pattern:

Which of the shapes below continues the sequence:

Which of the shapes below continues the sequence:

4- Choose the image that completes the pattern:

Which of the shapes below continues the sequence: