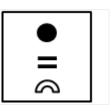

2- Choose the image that completes the pattern:

Which of the shapes below continues the sequence:

Which of the shapes below continues the sequence:

4- Choose the image that completes the pattern:

Which of the shapes below continues the sequence: