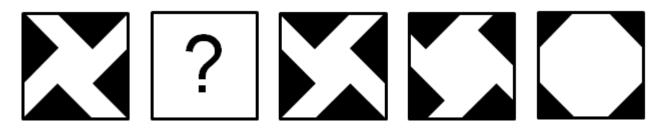

2- Choose the image that completes the pattern:

Which of the shapes below continues the sequence:

Which of the shapes below continues the sequence:

4- Choose the image that completes the pattern:

Which of the shapes below continues the sequence: